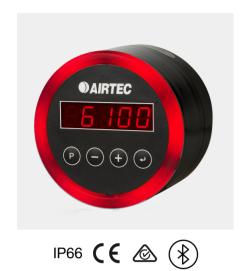

Made with an aluminium base and polycarbonate cover, both high impact materials, the AXS guarantees durability and weather resistance. With its bright LED screen the display is clearly visible to operators outside the truck; day or night. It also has light features to let you know when the vehicle has reached a specific weight.

# **AXS** - Smart OBM Truck & Trailer Scales

| Features       |                                       |                                      |    |
|----------------|---------------------------------------|--------------------------------------|----|
| Universal 7~30 | O VDC power                           | connection with voltage protection   |    |
| Specifications |                                       |                                      |    |
| Construction   | High Impact Aluminium / Polycarbonate |                                      |    |
| Dimensions     | 55.8W x 80H x 80D mm, 0.8 kg          |                                      |    |
| Included Parts |                                       |                                      |    |
| 0              | AXC-1001                              | Cable power connector 4 core         | x1 |
|                | a92.0002                              | 1/4 tube 1/8 thread straight fitting | x2 |
|                |                                       |                                      |    |