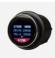

Made with an aluminium base and polycarbonate cover, both high impact materials, the AXS guarantees durability and weather resistance. With its bright LED screen the display is clearly visible to operators outside the truck; day or night. It also has light features to let you know when the vehicle has reached a specific weight.

The AXS uses high quality air pressure sensors and technologies that calculate weights based on the air pressure supplied to the sensor. It collects the weights from the trailers through Bluetooth connectivity. The Airtec Smartphone App allows you to check your weights from your smartphone and save them for later reference.