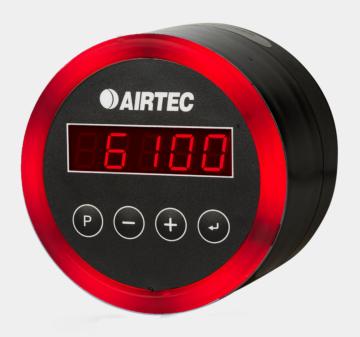

## **AXS** - Smart OBM Truck & Trailer Scales

Designed for trucks, trailers and dolly's fitted with air bag suspension. The unit is a smart solution suitable for various truck and trailer combinations.

Made with an aluminium base and polycarbonate cover, both high impact materials, the AXS guarantees durability and weather resistance. With its bright LED screen the display is clearly visible to operators outside the truck; day or night. It also has light features to let you know when the vehicle has reached a specific weight.

The AXS uses high quality air pressure sensors and technologies that calculate weights based on the air pressure supplied to the sensor. It collects the weights from the trailers through Bluetooth connectivity. The Airtec Smartphone App allows you to check your weights from your smartphone and save them for later reference.