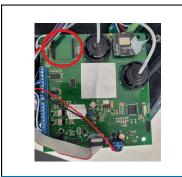

#### STEP 5

Remove the Xbee chip from the board by pulling upwards. It should be secured with silicone so there will be some resistance.