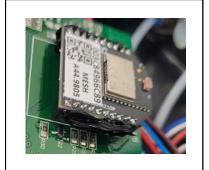

### STEP 6

Take your new Bluetooth Mesh chip and replace the Xbee chip ensuring all pins are aligned properly in their slots.