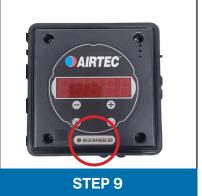

### STEP 3

Unscrew the 4 screws holding the lid in place with a phillips head screwdriver.

#### STEP 4

Locate the DIGI Xbee chip on the board.

#### STEP 5

Remove the Xbee chip from the board by pulling upwards. It should be secured with silicone so there will be some resistance.

### STEP 6

Take your new Bluetooth Mesh chip and replace the Xbee chip ensuring all pins are aligned properly in their slots.

#### STEP 7

Carefully apply a generous amount of silicone to the gap between the chip and the pin header of the board on both sides.

#### STEP 8

Align the lid and screw the lid back on.

#### STEP 9

Apply the serial number sticker under the display.

# **NEED HELP? CONTACT US:**

P. 1300 818 884

E. smartobm@airtecaustralia.com.au







STEP 4



STEP 5



STEP 6



STEP 7