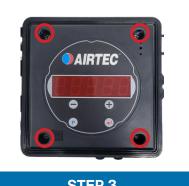

#### STEP 3

Unscrew the 4 screws holding the lid in place with a phillips head screwdriver.