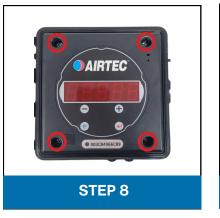

#### STEP 3

Unscrew the 4 screws holding the lid in place with a phillips head screwdriver.

#### STEP 4

Locate the DIGI Xbee chip on the board.

#### STEP 5

Remove the Xbee chip from the board by pulling upwards. It should be secured with silicone so there will be some resistance.

### STEP 6

Take your new Bluetooth Mesh chip and replace the Xbee chip ensuring all pins are aligned properly in their slots.

#### STEP 7

Carefully apply a generous amount of silicone to the gap between the chip and the pin header of the board on both sides.

#### STEP 8

Align the lid and screw the lid back on.

#### STEP 9

Apply the serial number sticker under the display.

# **NEED HELP? CONTACT US:**

P. 1300 818 884

E. smartobm@airtecaustralia.com.au







STEP 4



STEP 5



STEP 6



STEP 7