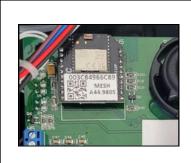

ing the plastic tabs.

#### STEP 3

Unscrew the 4 screws holding the lid in place with a phillips head screwdriver.

#### STEP 4

Locate the DIGI Xbee chip on the board.

#### STEP 5

Remove the Xbee chip from the board by pulling upwards. It should be secured with silicone so there will be some resistance.

### STEP 6

Take your new Bluetooth Mesh chip and replace the Xbee chip ensuring all pins are aligned properly in their slots.

#### STEP 7

Carefully apply a generous amount of silicone to the gap between the chip and the pin header of the board on both sides.

#### STEP 8

Align the lid and screw the lid back on.

#### STEP 9

Apply the serial number sticker under the display.

# **NEED HELP? CONTACT US:**

P. 1300 818 884

E. smartobm@airtecaustralia.com.au







STEP 4



STEP 5



STEP 6



STEP 7