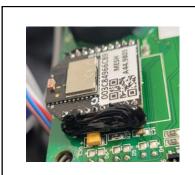

#### STEP 7

Carefully apply a generous amount of silicone to the gap between the chip and the pin header of the board on both sides.