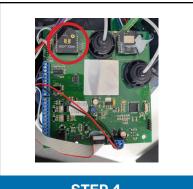

f the AXM by unlatching the plastic tabs.

#### STEP 3

Unscrew the 4 screws holding the lid in place with a phillips head screwdriver.

#### STEP 4

Locate the DIGI Xbee chip on the board.

#### STEP 5

Remove the Xbee chip from the board by pulling upwards. It should be secured with silicone so there will be some resistance.

### STEP 6

Take your new Bluetooth Mesh chip and replace the Xbee chip ensuring all pins are aligned properly in their slots.

#### STEP 7

Carefully apply a generous amount of silicone to the gap between the chip and the pin header of the board on both sides.

#### STEP 8

Align the lid and screw the lid back on.

#### STEP 9

Apply the serial number sticker under the display.

# **NEED HELP? CONTACT US:**

P. 1300 818 884

E. smartobm@airtecaustralia.com.au







STEP 4



STEP 5



STEP 6



STEP 7