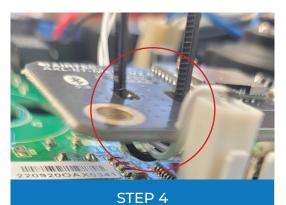

#### STEP 4

Secure the white piezo cable to the circuit board using the cable tie.