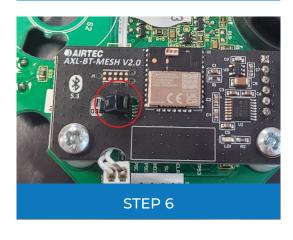

# AXL BLUETOOTH MESH MODULE INSTALLATION GUIDE

**AXL-BTM5-DBK2** 





P: 1300 818 884

E: smartobm@airtecaustralia.com.au

www.airteccorporation.com

# **INSTALLATION GUIDE**

The AXL Bluetooth Mesh Module is a quick upgrade solution to vastly improve the Bluetooth connectivity of your AXL scales. This provides a faster and more seamless connection between your Airtec Scales, and enables compatibility with the new AXS Series Scales.

# STEP 3







## **INSTRUCTIONS**

#### STEP 1

Ensure the scale is powered off and open the clear plastic lid of the AXL scale.

#### STEP 2

Unscrew the four front plate screws and flip the plate flat.

#### STEP 3

Unscrew the two screws securing the green circuit board, then carefully remove the board.

#### STEP 4

Secure the white piezo cable to the circuit board using the cable tie.

#### STEP 5

Attach the Bluetooth Mesh Module to the 6-pin connector on the right and secure the two screws.

#### STEP 6

Tighten the zip tie and trim the excess.

#### STEP 7

Screw the front plate back on to complete the installation.

### **NEED HELP? CONTACT US:**

P: 1300 818 884

E: smartobm@airtecaustralia.com.au



www.airteccorporation.com