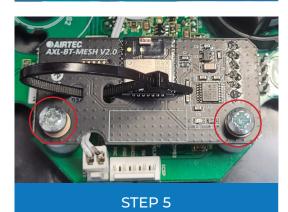

#### STEP 5

Attach the Bluetooth Mesh Module to the 6-pin connector on the right and secure the two screws.