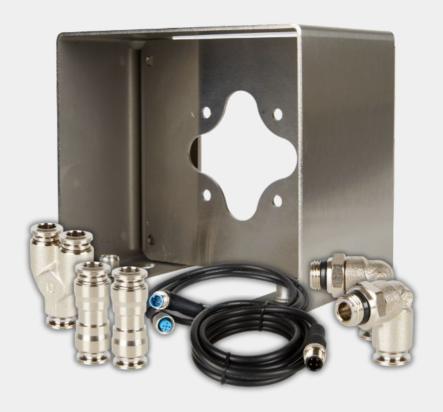

## **AXS** - Large Shrouded Bracket Retrofit Pack

The AXS - Large Shrouded Bracket Retrofit Pack includes a bracket for easy mounting to your truck, dolly or trailer. Paired with 10mm flex conduit and extra nylon tube making install as easy as removing you pre-existing gauge and mounting you brand new AXS. The bracket is made of stainless steel for extra protection and durability as well as perfectly fitting existing holes made for the AXM/AXL.

## **AXS** - Large Shrouded Bracket Retrofit Pack

| Features                       |                       |                                                              |           |
|--------------------------------|-----------------------|--------------------------------------------------------------|-----------|
| Rugged Stainless Steel Bracket |                       |                                                              |           |
| Specification                  | s                     |                                                              |           |
| Construction                   | Stainless Steel       |                                                              |           |
| Dimensions                     | 146W x 130H x 100D mm |                                                              |           |
| Included Parts                 |                       |                                                              |           |
|                                | AMK-5311              | AXS Stainless Steel Bracket (No<br>Back Plate)               | <b>x1</b> |
|                                | AXC-1001              | 4 Pin M12 Power Cable 1.5m                                   | <b>x1</b> |
|                                | AXC-1005              | 4 Pin M12 Female to Male Right<br>Angle Extension Cable (1M) | х1        |
|                                | A92.0013              | Air Fitting Straight Connector (1/4 inch tube)               | x2        |
|                                | A92.0003              | Air Fitting (Elbow) 1/4 inch tube 1/8 inch thread            | <b>x2</b> |
| <b>港</b> 港                     | A92.0012              | Y Connector Air Fitting (1/4 inch tube)                      | <b>x1</b> |
|                                | A86.0002              | 10MM Flex Conduit (1M)                                       | <b>x2</b> |
|                                | A92.0014              | Nylon Tube ¼ Black (1M)                                      | x2        |
|                                | A51.0005              | Cable Tie 100mm                                              | x10       |