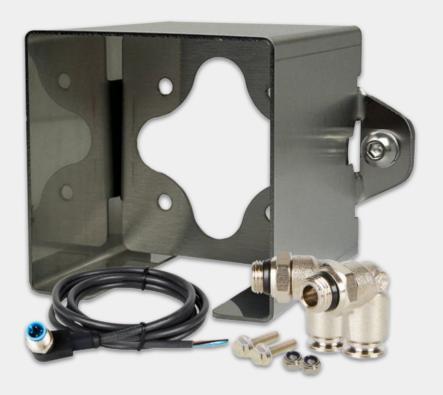

### **AXS** - Shrouded Bracket Pack

The AXS Shrouded Bracket is made from durable stainless steel, offering corrosion resistance and long-lasting performance even in tough conditions. Its compact size makes it easier to install on the back of the cab or on trailers, providing a more streamlined and efficient mounting solution. Designed to withstand Australia's harsh environment, this bracket offers reliable protection for your AXS unit.

The pack also includes essential accessories such as elbow power fittings and elbow air fittings, providing a complete solution for easy installation and optimal system performance.

# **AXS** - Shrouded Bracket Pack

| Features                       |                    |                                    |            |
|--------------------------------|--------------------|------------------------------------|------------|
| Rugged Stainless Steel Bracket |                    |                                    |            |
| Specifications                 |                    |                                    |            |
| Construction Stainless Steel   |                    |                                    |            |
| Dimensions                     | 921W x 92H x 133mm |                                    |            |
| Included Parts                 |                    |                                    |            |
|                                | AMK-5312           | Stainless Steel Box Bracket        | <b>x</b> 1 |
|                                | A51.S025           | M8 x 20mm Hex Screw                | x2         |
|                                | AXC-1006           | Cable power elbow connector 4 core | x1         |
| 100                            | A92.0003           | 1/4 tube 1/8 thread elbow fitting  | x2         |
| 80                             | A51.N005           | M8 Nylon Lock Nut                  | x2         |